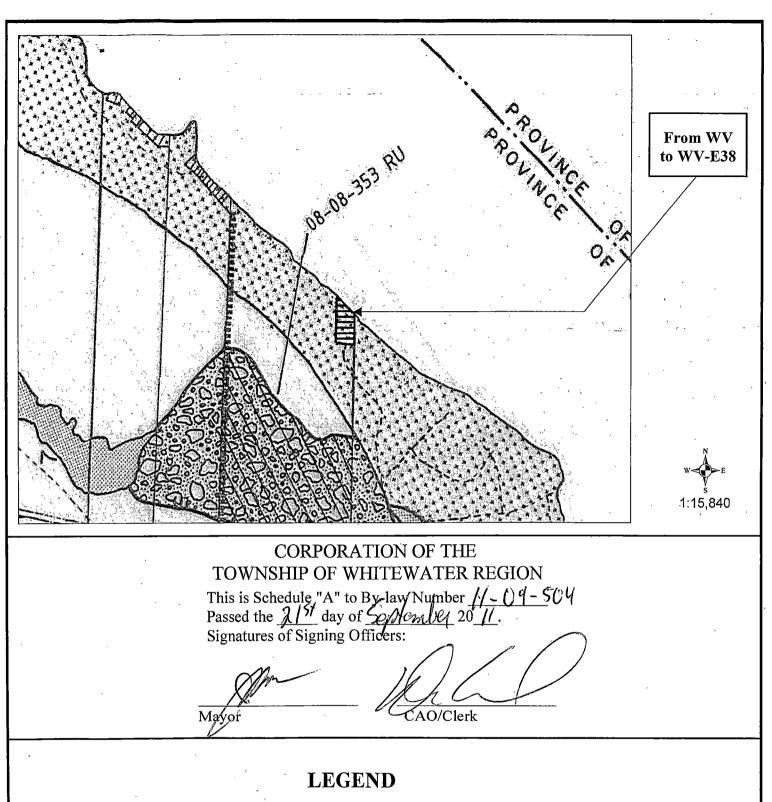

Notwithstanding anything in this By-law to the contrary, for those lands located in part of Lot 5, Concession A Coulonge Lake Front, geographic Township of Westmeath, and delineated as Waterfront Vicinity-Exception Thirty-Eight (WV-E38), as shown on Schedule "A" to this By-law, a second dwelling unit shall be permitted in the accessory building existing as of September 21<sup>st</sup>, 2011.

- (b) Schedule "A" (Map 2) to By-law 98-13 is amended by rezoning the lands described as part of Lot 5, Concession A Coulonge Lake Front, from Waterfront Vicinity (WV) to Waterfront Vicinity-Exception Thirty-Eight (WV-E38), as shown on Schedule "A" attached hereto.
- 2. THAT save as aforesaid all other provisions of By-law 98-13 as amended, shall be complied with.
- 3. This by-law shall come into force and take effect on the day of final passing thereof.